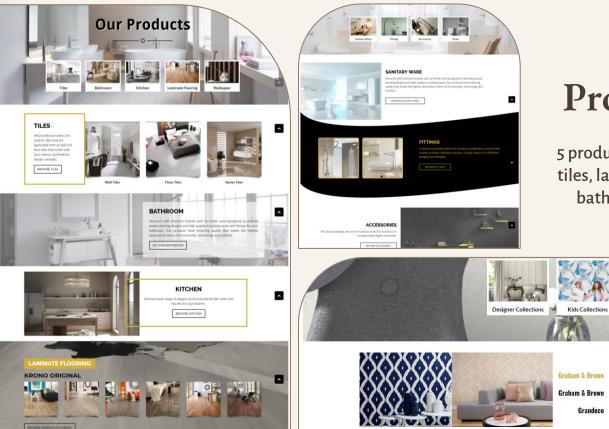

Product Page

5 product categories, which are: tiles, laminate fooring, kitchen, bathroom, and wallpaper.

Our products include portesian and ceramic tiles, sanitary ware, fittings and bathroom accessories, lamitate floring and wallpaper. Our partices include estabilished partners from Europe, USA and China such as Kohler, Hansgrohe, Porcelanosa, many of whom began partnering with us over 30 years ago – a true testimony of the ongoing trust our partners placed in Woms Sehat.